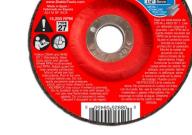

## Item #DBD040250701F, Diablo® Tools 4" Metal **Grinding Disc - Type 27**

\$2.11

Thank you for shopping with us!

Fully reinforced for use in hand-held cut-off work. Ideal for use when working in hard to reach areas.

Premium Aluminum Oxide Blend—a superior quality formulation designed for fast material removal and long grinding life.

For use on metal applications: steel, stainless, cast iron, sheet metal

Type 27 - Depressed Center

Ideal For: Medium Duty

Suggested Projects: Smoothing Welds, Metal Removal, Metal

Beveling

| SPECIFICATIONS  |                                         |
|-----------------|-----------------------------------------|
| Application     | Rebar, Angle Iron, Cast Iron, Steel Bar |
| Manufacturer    | Diablo Tools                            |
| Arbor           | 5/8 in                                  |
| Recommended For | Medium Duty                             |
| Hub             | 27 - Depressed Center                   |
| RPM             | 15250                                   |
| Thickness       | 1/4 in                                  |