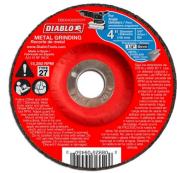

## Item #DBD040250701F, Diablo® Tools 4" Metal **Grinding Disc - Type 27**

\$2.11

Thank you for shopping with us!

Fully reinforced for use in hand-held cut-off work. Ideal for use when working in hard to reach areas.

Premium Aluminum Oxide Blend—a superior quality formulation designed for fast material removal and long grinding life.

For use on metal applications: steel, stainless, cast iron, sheet metal

Type 27 - Depressed Center

Ideal For: Medium Duty

Suggested Projects: Smoothing Welds, Metal Removal, Metal

Beveling

| SPECIFICATIONS  |                                         |
|-----------------|-----------------------------------------|
| Application     | Rebar, Angle Iron, Cast Iron, Steel Bar |
| Manufacturer    | Diablo Tools                            |
| Arbor           | 5/8 in                                  |
| Recommended For | Medium Duty                             |
| Hub             | 27 - Depressed Center                   |
| RPM             | 15250                                   |
| Thickness       | 1/4 in                                  |