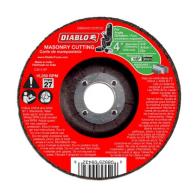

## Edge of Arlington Saw & Tool, Inc.

124 South Collins Arlington, TX 76010 Phone:817-461-7171 • Fax: 817-795-6651 Toll Free: 888-461-7171 Email: info@eoasaw.com Website: www.eoasaw.com

Item #DBD040125701C, Diablo® Tools 4" Masonry Cut-Off Disc \$1.34

Thank you for shopping with us! Diablo's premium high speed masonry cut-off discs provide superior performance and increased productivity. Featuring a premium aluminum oxide blend, these discs cut through material faster than other cut-off discs and offer an extra long cutting life. Fully reinforced for use in hand-held cut-off work. Ideal for use when working in hard to reach areas. Premium Aluminum Oxide Blend—a superior quality formulation designed for fast material removal and long cutting life. For use on masonry applications: concrete brick, cinder block, cement, paver stones. Ideal for: Medium Duty Suggested Projects: Masonry cutting, slotting masonry

| SPECIFICATIONS  |                               |
|-----------------|-------------------------------|
| Manufacturer    | Diablo Tools                  |
| Diameter        | 4 in                          |
| Application     | Brick/Block, Concrete, Pavers |
| Arbor           | 5/8 in                        |
| Hub             | 27 - Depressed Center         |
| Thickness       | 1/8 in                        |
| RPM             | 15,250                        |
| Recommended For | Medium Duty                   |