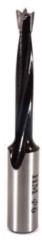

## Item #DB6-70, Whiteside Machine Brad Point Dowel Drill - 70mm OAL - 10mm Shank \$12.04

Thank you for shopping with us!

Carbide-Tipped 10mm Shank - Import Supplied with flat on shank

Brad Point Dowel Drills are used for boring a hole into your wood so that dowels can be used in

your project.

| SPECIFICATIONS |                       |
|----------------|-----------------------|
| Rotation       | Right                 |
| Shank          | 10 mm                 |
| Overall Length | 70 mm                 |
| Manufacturer   | Whiteside Machine     |
| Diameter       | 6 mm cutting diameter |