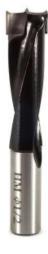

## Item #DB500-70, Whiteside Machine Brad Point Dowel Drill - 70mm OAL - 10mm Shank \$25.82

Thank you for shopping with us!

Carbide-Tipped
10mm Shank - Import
Supplied with flat on shank
Brad Point Dowel Drills are used for boring a hole into your wood so that dowels can be used in your project.

| SPECIFICATIONS |                         |
|----------------|-------------------------|
| Rotation       | Right                   |
| Shank          | 10 mm                   |
| Overall Length | 70 mm                   |
| Manufacturer   | Whiteside Machine       |
| Diameter       | 1/2 in cutting diameter |