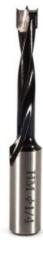

## Item #DB250-70, Whiteside Machine Brad Point Dowel Drill - 70mm OAL - 10mm Shank \$14.86

Thank you for shopping with us!

Carbide-Tipped 10mm Shank - Import Supplied with flat on shank

Brad Point Dowel Drills are used for boring a hole into your wood so that dowels can be used in your project.

| SPECIFICATIONS |                         |
|----------------|-------------------------|
| Rotation       | Right                   |
| Shank          | 10 mm                   |
| Overall Length | 70 mm                   |
| Manufacturer   | Whiteside Machine       |
| Diameter       | 1/4 in cutting diameter |