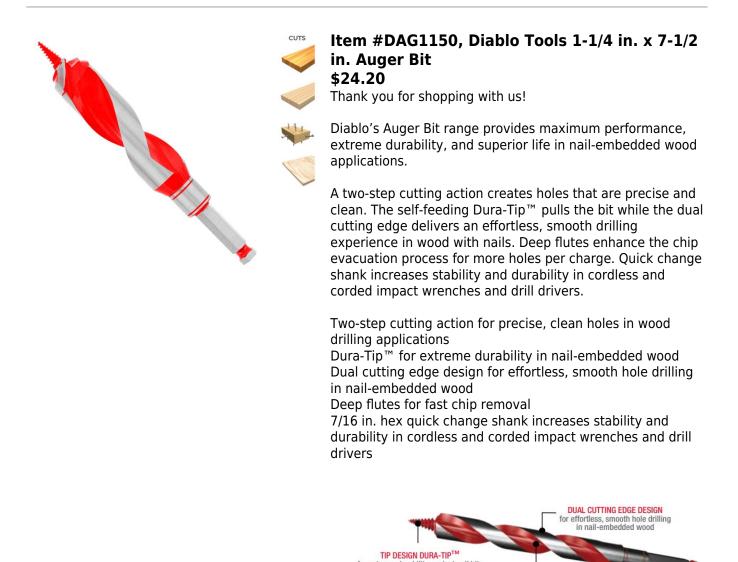

DEEP FLUTE DESIGN for fast chip removal

| SPECIFICATIONS |                         |
|----------------|-------------------------|
| Manufacturer   | Diablo Tools            |
| Diameter       | 1 1/4 in                |
| Application    | Nail-Embedded Wood      |
| Cut Depth      | 5 1/2 in Drilling Depth |
| Length         | 7 1/2 in                |

| SPECIFICATIONS |        |
|----------------|--------|
| Shank          | Hex    |
| Pack Quantity  | Single |