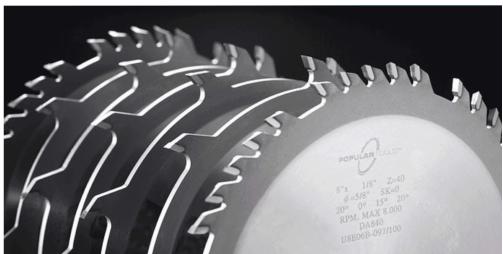

## Item #DA840N, Popular Tools 8 in Dado Set \$411.53

Thank you for shopping with us! Popular Tools Dado Sets come with chipper blades for a total of 13/16" width, providing super-smooth, splinter-free cuts. Each comes securely packaged in a wooden case and have been tested prior to shipping to ensure a smooth cut. This is the highest quality industrial grade dado set you will ever use.

| SPECIFICATIONS |                  |
|----------------|------------------|
| Manufacturer   | Popular Tools    |
| Diameter       | 8 in             |
| Bore           | 5/8 in           |
| Hook Angle     | -2 deg           |
| Teeth          | 40T / 8T Chipper |