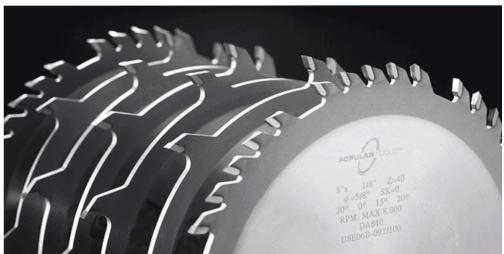

## Item #DA840G, Popular Tools 8 in Dado Set \$411.53

Thank you for shopping with us! Popular Tools Dado Sets come with chipper blades for a total of 13/16" width, providing super-smooth, splinter-free cuts. Each comes securely packaged in a wooden case and have been tested prior to shipping to ensure a smooth cut. This is the highest quality industrial grade dado set you will ever use.

| SPECIFICATIONS |                  |
|----------------|------------------|
| Manufacturer   | Popular Tools    |
| Diameter       | 8 in             |
| Bore           | 1 in             |
| Hook Angle     | 20 deg           |
| Teeth          | 40T / 8T Chipper |