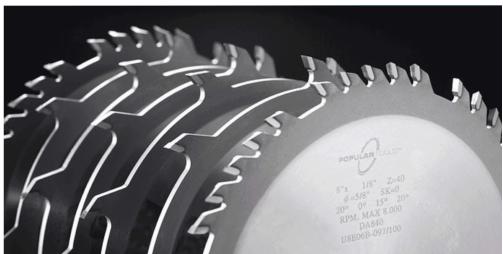

## ltem #DA824, Popular Tools 8 in Dado Set \$237.38

Thank you for shopping with us! Popular Tools Dado Sets come with chipper blades for a total of 13/16" width, providing super-smooth, splinter-free cuts. Each comes securely packaged in a wooden case and have been tested prior to shipping to ensure a smooth cut. This is the highest quality industrial grade dado set you will ever use.

| SPECIFICATIONS |                  |
|----------------|------------------|
| Manufacturer   | Popular Tools    |
| Diameter       | 8 in             |
| Bore           | 5/8 in           |
| Hook Angle     | 20 deg           |
| Teeth          | 24T / 2T Chipper |