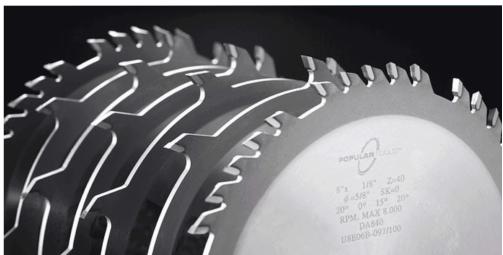

## Item #DA1240N, Popular Tools 12 in Dado Set \$548.55

Thank you for shopping with us! Popular Tools Dado Sets come with chipper blades for a total of 13/16" width, providing super-smooth, splinter-free cuts. Each comes securely packaged in a wooden case and have been tested prior to shipping to ensure a smooth cut. This is the highest quality industrial grade dado set you will ever use.

| SPECIFICATIONS |                  |
|----------------|------------------|
| Manufacturer   | Popular Tools    |
| Diameter       | 12 in            |
| Bore           | 1 in             |
| Hook Angle     | -2 deg           |
| Teeth          | 40T / 8T Chipper |