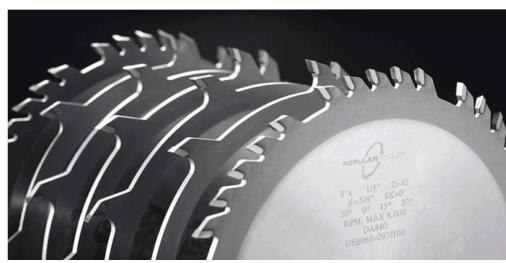

## Item #DA1240, Popular Tools 12 in Dado Set \$548.55

Thank you for shopping with us! Popular Tools Dado Sets come with chipper blades for a total of 13/16" width, providing super-smooth, splinter-free cuts. Each comes securely packaged in a wooden case and have been tested prior to shipping to ensure a smooth cut. This is the highest quality industrial grade dado set you will ever use.

| SPECIFICATIONS |                  |
|----------------|------------------|
| Manufacturer   | Popular Tools    |
| Diameter       | 12 in            |
| Bore           | 1 in             |
| Hook Angle     | 20 deg           |
| Teeth          | 40T / 8T Chipper |