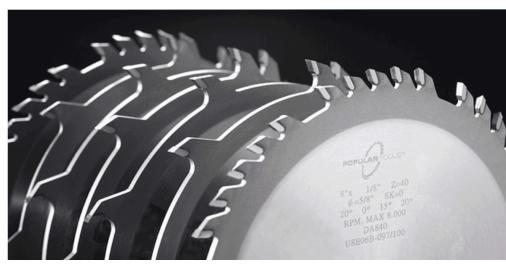

## Item #DA104058, Popular Tools 10 in Dado Set \$496.80

Thank you for shopping with us! Popular Tools Dado Sets come with chipper blades for a total of 13/16" width, providing super-smooth, splinter-free cuts. Each comes securely packaged in a wooden case and have been tested prior to shipping to ensure a smooth cut. This is the highest quality industrial grade dado set you will ever use.

| SPECIFICATIONS |                  |
|----------------|------------------|
| Manufacturer   | Popular Tools    |
| Diameter       | 10 in            |
| Bore           | 5/8 in           |
| Hook Angle     | 20 deg           |
| Teeth          | 40T / 8T Chipper |