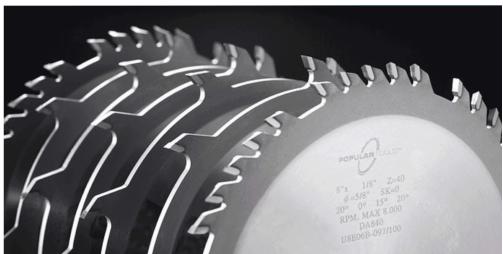

## Item #DA1040, Popular Tools 10 in Dado Set \$496.80

Thank you for shopping with us! Popular Tools Dado Sets come with chipper blades for a total of 13/16" width, providing super-smooth, splinter-free cuts. Each comes securely packaged in a wooden case and have been tested prior to shipping to ensure a smooth cut. This is the highest quality industrial grade dado set you will ever use.

| SPECIFICATIONS |                  |
|----------------|------------------|
| Manufacturer   | Popular Tools    |
| Diameter       | 10 in            |
| Bore           | 1 in             |
| Hook Angle     | 20 deg           |
| Teeth          | 40T / 8T Chipper |