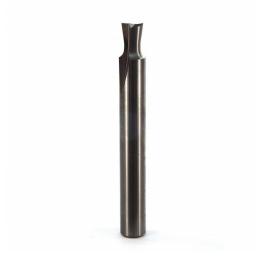

## Item #D8-250x8, Whiteside Machine Solid Carbide 8°, 1/4" LD, 1/4" DOC Dovetail Router Bit \$31.54

Thank you for shopping with us!

Dovetail joints have traditionally stood as a mark of craftsmanship to the woodworker. The interlocking notches create one of the strongest joints available for cabinets, furniture, boxes, and drawers. Our wide range of premium quality Dovetail Bits will meet all of your dovetailing

Profile Sample:

| SPECIFICATIONS |                                        |
|----------------|----------------------------------------|
| Manufacturer   | Whiteside Machine                      |
| Cut Depth      | 1/4 in                                 |
| Large Diameter | 1/4 in                                 |
| Angle          | 8 deg                                  |
| Overall Length | 2 1/2 in                               |
| Part Descp.    | Dovetail Bit                           |
| Shank          | 8 mm                                   |
| Туре           | Leigh #50-8 mm shank (Cross Reference) |
| Note           | Solid Carbide.                         |