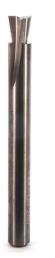

## Item #D8-250, Whiteside Machine Solid Carbide 8°, 1/4" LD, 1/4" DOC Dovetail Router Bit, 1/4 Shank \$25.01

Thank you for shopping with us!

Dovetail joints have traditionally stood as a mark of craftsmanship to the woodworker. The interlocking notches create one of the strongest joints available for cabinets, furniture, boxes, and drawers. Our wide range of premium quality Dovetail Bits will meet all of your dovetailing

Profile Sample:

| SPECIFICATIONS |                             |
|----------------|-----------------------------|
| Manufacturer   | Whiteside Machine           |
| Cut Depth      | 1/4 in                      |
| Large Diameter | 1/4 in                      |
| Angle          | 8 deg                       |
| Overall Length | 2 1/2 in                    |
| Part Descp.    | Dovetail Bit                |
| Shank          | 1/4 in                      |
| Туре           | Leigh #50 (Cross Reference) |
| Note           | Solid Carbide.              |