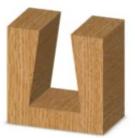

## Item #D8-250, Whiteside Machine Solid Carbide 8°, 1/4" LD, 1/4" DOC Dovetail Router Bit, 1/4 Shank \$25.01

Thank you for shopping with us!

Dovetail joints have traditionally stood as a mark of craftsmanship to the woodworker. The interlocking notches create one of the strongest joints available for cabinets, furniture, boxes, and drawers. Our wide range of premium quality Dovetail Bits will meet all of your dovetailing