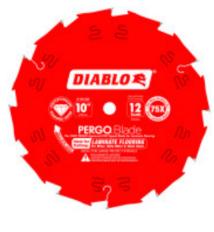

## Item #D1012LF, Diablo PERGOBlade 10" x 12 Tooth PCD Laminate Flooring Blade \$81.59

Thank you for shopping with us!

Diablo's New 10" & 12 PCD Tooth PergoBlades are the first blades specifically designed for cutting laminate flooring in a chop saw application. This radical new design delivers 75 times the cutting performance compared to a carbide-tipped saw blade. This blade is the only approved blade by the Pergo brand for cutting their material.

Polycrystalline Diamond (PCD) Tooth with unique tooth geometry delivers unmatched cutting life Hi-tech anti-kickback design re-enforces the tooth for longer life Laser-cut anti-vibration design reduces vibration and stabilizes blade

Ideal for: Pergo and other laminate flooring, hardwood flooring, engineered flooring, bamboo, and other laminate flooring

Suggested projects: Flooring

| SPECIFICATIONS |              |
|----------------|--------------|
| Arbor          | 5/8 in       |
| Hook Angle     | 10 deg       |
| Kerf           | .087 in      |
| Plate          | .063 in      |
| Teeth          | 12           |
| Manufacturer   | Diablo Tools |