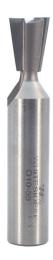

## Item #D10-55, Whiteside Machine 10°, 1/2" LD, 5/8" DOC Dovetail Router Bit, 1/2 Shank \$27.66

Thank you for shopping with us!

Dovetail joints have traditionally stood as a mark of craftsmanship to the woodworker. The interlocking notches create one of the strongest joints available for cabinets, furniture, boxes, and drawers. Our wide range of premium quality Dovetail Bits will meet all of your dovetailing

## Profile Sample:

| SPECIFICATIONS |                                                                        |
|----------------|------------------------------------------------------------------------|
| Manufacturer   | Whiteside Machine                                                      |
| Cut Depth      | 5/8 in                                                                 |
| Large Diameter | 1/2 in                                                                 |
| Angle          | 10 deg                                                                 |
| Overall Length | 2 5/8 in                                                               |
| Part Descp.    | Dovetail Bit                                                           |
| Shank          | 1/2 in                                                                 |
| Туре           | Incra (Cross Reference)                                                |
| Note           | All bits designated Incra are also compatible with the JoinTech system |