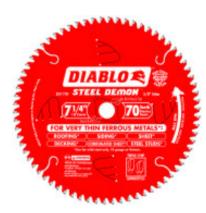

## Item #D0770F, Diablo Steel Demon 7-1/4" x 70 Tooth Ferrous Metal Ultra Fine Saw Blade \$42.54

Thank you for shopping with us!

Steel Demon saw blades are specially designed for the extreme demands of ferrous metal cutting, enabling precise cuts without sparks, heat, or burred edges that result from using abrasive blades. With up to 40X the life of standard abrasive discs, Steel Demon delivers unparalleled performance and superior quality cuts. Blades feature Freud's TiCo Hi-Density Carbide, Laser cut bodies, Anti-vibration technology, Perma-Shield® Non-Stick Coating, Triple Chip Design that reduces friction, and pretensioned blades.

For 7 1/4" circular saws. 1/8" or less thin steel thickness. Ultrafine cut. 56+RPM. Very thin steel 18 ga or thinner. 5/8" arbor.

Laser cut stabilizer vents trap noise and vibration to keep it cool and to reduce blade warp.