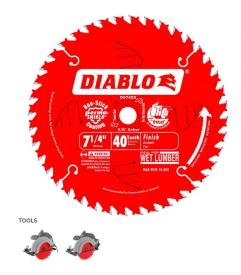

## Item #D0740A, Diablo 7-1/4" x 40 Tooth Finish Saw Blade - 10 Pk Bulk \$177.00

Thank you for shopping with us! Diablo's Finishing Blade is ideal for smooth finish crosscuts in hardwood, softwood, or plywood. Diablo Finish Blades are the perfect choice for excellent rips and crosscuts using a portable saw. They deliver a smoother edge than framing blades, but still provide an excellent combination of cutting speed and long life. A great choice for jobsite finish cuts in 1X, decking, fencing, fascia, and plywood. TiCo™ Hi-Density carbide specifically designed for each application to increase performance. Perma-SHIELD® Non-stick Coating protects from heat, gumming, and corrosion. Super thin laser cut kerf for fast, durable, and clean cuts. Tri-metal shock resistant brazing allows carbide tips to withstand extreme impact for maximum durability. Hardened Steel Body warrants a longer life and sharper cutting edge. Ideal For: High quality crosscuts and rip cuts in wood, plywood & melamine Suggested Projects: Remodeling/Demolition, Siding/Decking

**SPECIFICATIONS** Manufacturer Diablo Tools **Arbor** 5/8 in **Diameter** 7 1/4 in **Teeth** 40 ATB **Hook Angle** 15 deg Kerf 0.059 in **Plate** 0.04 in **Application** High quality crosscuts and rip cuts in wood, plywood & melamine **Unit Price** \$17.70 Pack Quantity Bulk 10 Pack