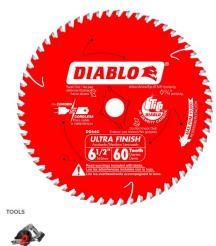

## Item #D0660X, Diablo 6-1/2" x 60 Tooth Ultra Finish Saw Blade \$25.41

Thank you for shopping with us! Diablo's Ultra Finish Blades offer the quality that fine cabinetmakers expect with the capability to handle the extreme conditions of professional construction. Diablo's blade produces a remarkably clean, chip-free cut that requires little to no sanding. Ideal for crosscutting oak, pine, melamine, veneer plywood, and delicate molding. TiCo<sup>™</sup> Hi-Density carbide specifically designed for each application to increase performance. Perma-SHIELD® Non-stick Coating protects from heat, gumming, and corrosion. Super thin laser-cut kerf for fast, durable, and clean cuts Ideal For: Ultra Finish crosscuts and rip cuts in wood, plywood & melamine

| SPECIFICATIONS |                                                                 |
|----------------|-----------------------------------------------------------------|
| Manufacturer   | Diablo Tools                                                    |
| Arbor          | 5/8 in < >                                                      |
| Diameter       | 6 1/2 in                                                        |
| Teeth          | 60 ATB                                                          |
| Hook Angle     | 5 deg                                                           |
| Kerf           | .059 in                                                         |
| Plate          | .051 in                                                         |
| Application    | Ultra Finish crosscuts and rip cuts in wood, plywood & melamine |
| Unit Price     |                                                                 |
| Pack Quantity  | 1                                                               |