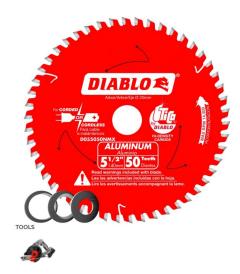

## Item #D055050NMX, Diablo 5-1/2 in x 50 Tooth Aluminum Cutting Saw Blade \$37.32

Thank you for shopping with us!

Diablo's aluminum cutting saw blades produce fast, accurate cuts in aluminum and other non-ferrous metals without bogging down your cordless saw's battery. This 20mm arbor saw blade includes three additional bushings that allow your blade also to fit on 1/2", 5/8", or 10mm arbor saws. These blades feature Diablo-made TiCo Hi-Density Carbide engineered exclusively to maximize life, performance, and durability in aluminum applications. Designed with a Triple Chip Grind (TCG), the blade's carbide teeth produce clean, burr-free finishes, virtually eliminating any type of rework. The thin kerf body minimizes material removal and requires less cutting power, delivering fast, clean cuts.