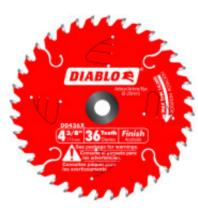

## Item #D0436X, Diablo 4-3/8" x 36 Tooth Cordless Finish Trim Saw Blade \$17.74

Thank you for shopping with us!

Diablo's 4-3/8" 36 tooth Cordless Trim saw blade includes a 20mm arbor with 3/8" bushing. Diablo's finish blades are the perfect choice for excellent rips and crosscuts using a portable saw while the super thin kerf helps extend the battery life on the saw.

Non-stick Perma-Shield® Coating reduces gumming, rusting, and corrosion

Ideal For: Smooth finish crosscuts in hardwood, softwood, or plywood

| SPECIFICATIONS |              |
|----------------|--------------|
| Manufacturer   | Diablo Tools |
| Arbor          | N/A          |
| Diameter       | 4 3/8 in     |
| Teeth          | 36 ATB       |
| Hook Angle     | 5 deg        |