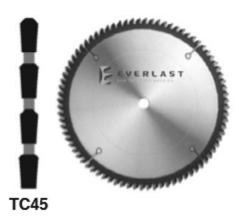

## Item #CT1620, Everlast 16" Diameter 120-Tooth 1" Bore -2° Hook .118 Plate 0.148 Kerf Countertop Saw - TC45 \$420.08

Thank you for shopping with us! .

Designed to give the highest quality, smoothest chip-free cuts on laminated post form countertops with backsplash. Ideally suited for post form countertop machines such as Midwest Automation and Edgetech.

Modified Triple Chip Grind - TC45 - This design starts with TCG configuration, but the STR (raker) tooth has small 45 degree chamfer. The addition of this chamfer, along with special clearances, provides the best possible finish on double face laminate and solid surface materials. This design provides good service life with excellent surface finish on table saws and radial arm saws.

| SPECIFICATIONS |                     |
|----------------|---------------------|
| Manufacturer   | Everlast            |
| Bore           | 1 in                |
| Diameter       | 16 in               |
| Grind          | TC45                |
| Kerf           | 0.148 in (3.800 mm) |
| Note           |                     |
| Plate          | 0.118 in (3.0 mm)   |
| Teeth          | 120                 |