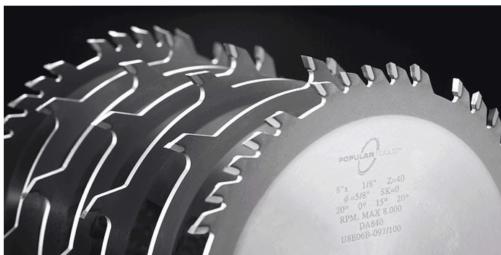

## Item #CFP840LHN, Popular Tools 8 in Dado Outer Blade -Left Side \$78.53

Thank you for shopping with us! Popular Tools Dado Sets come with chipper blades for a total of 13/16" width, providing super-smooth, splinter-free cuts. Each comes securely packaged in a wooden case and have been tested prior to shipping to ensure a smooth cut. This is the highest quality industrial grade dado set you will ever use.

| SPECIFICATIONS |               |
|----------------|---------------|
| Manufacturer   | Popular Tools |
| Diameter       | 8 in          |
| Bore           | 5/8 in        |
| Hook Angle     | -2 deg        |
| Kerf           | .126 in       |
| Plate          | .098 in       |
| Teeth          | 40T           |
| Туре           | Left Side     |