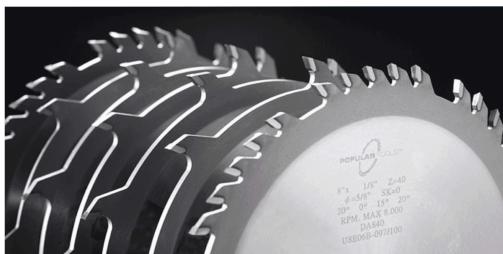

## Item #CFP840LH, Popular Tools 8 in Dado Outer Blade -Left Side \$78.53

Thank you for shopping with us! Popular Tools Dado Sets come with chipper blades for a total of 13/16" width, providing super-smooth, splinter-free cuts. Each comes securely packaged in a wooden case and have been tested prior to shipping to ensure a smooth cut. This is the highest quality industrial grade dado set you will ever use.

## SPECIFICATIONS

| Manufacturer | Popular Tools |
|--------------|---------------|
| Diameter     | 8 in          |
| Bore         | 5/8 in        |
| Hook Angle   | 20 deg        |
| Kerf         | .126 in       |
| Plate        | .098 in       |
| Teeth        | 40T           |
| Туре         | Left Side     |