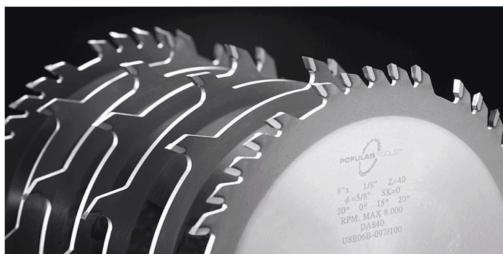

## Item #CFP1240RH, Popular Tools 12 in Dado Outer Blade -Right Side \$80.55

Thank you for shopping with us! Popular Tools Dado Sets come with chipper blades for a total of 13/16" width, providing super-smooth, splinter-free cuts. Each comes securely packaged in a wooden case and have been tested prior to shipping to ensure a smooth cut. This is the highest quality industrial grade dado set you will ever use.

## SPECIFICATIONS

| ManufacturerPopular ToolsDiameter12 inBore1 inHook Angle20 degKerf.126 inPlate.098 inTeeth40TTypeRight Side |              |               |
|-------------------------------------------------------------------------------------------------------------|--------------|---------------|
| Bore1 inHook Angle20 degKerf.126 inPlate.098 inTeeth40T                                                     | Manufacturer | Popular Tools |
| Hook Angle20 degKerf.126 inPlate.098 inTeeth40T                                                             | Diameter     | 12 in         |
| Kerf     .126 in       Plate     .098 in       Teeth     40T                                                | Bore         | 1 in          |
| Plate     .098 in       Teeth     40T                                                                       | Hook Angle   | 20 deg        |
| <b>Teeth</b> 40T                                                                                            | Kerf         | .126 in       |
|                                                                                                             | Plate        | .098 in       |
| Type Right Side                                                                                             | Teeth        | 40T           |
|                                                                                                             | Туре         | Right Side    |