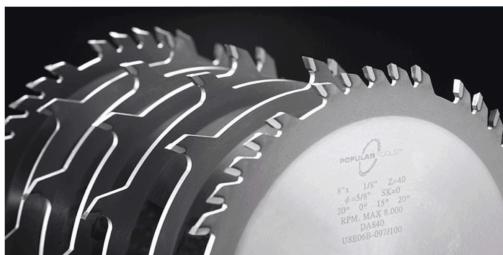

## Item #CFP1240LH, Popular Tools 12 in Dado Outer Blade -Left Side \$80.55

Thank you for shopping with us! Popular Tools Dado Sets come with chipper blades for a total of 13/16" width, providing super-smooth, splinter-free cuts. Each comes securely packaged in a wooden case and have been tested prior to shipping to ensure a smooth cut. This is the highest quality industrial grade dado set you will ever use.

## SPECIFICATIONS

| ManufacturerPopular ToolsDiameter12 inBore1 inHook Angle20 degKerf.126 inPlate.098 inTeeth40TTypeLeft Side |              |               |
|------------------------------------------------------------------------------------------------------------|--------------|---------------|
| Bore1 inHook Angle20 degKerf.126 inPlate.098 inTeeth40T                                                    | Manufacturer | Popular Tools |
| Hook Angle20 degKerf.126 inPlate.098 inTeeth40T                                                            | Diameter     | 12 in         |
| Kerf     .126 in       Plate     .098 in       Teeth     40T                                               | Bore         | 1 in          |
| Plate     .098 in       Teeth     40T                                                                      | Hook Angle   | 20 deg        |
| <b>Teeth</b> 40T                                                                                           | Kerf         | .126 in       |
|                                                                                                            | Plate        | .098 in       |
| Type Left Side                                                                                             | Teeth        | 40T           |
|                                                                                                            | Туре         | Left Side     |