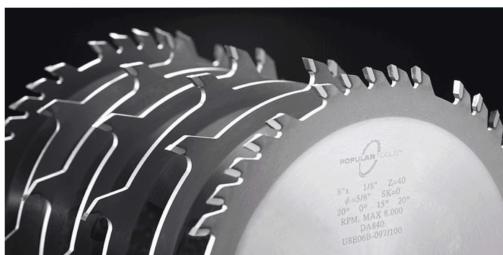

## Item #CFP10818, Popular Tools 10 in Additional Chipper for Dado Set \$75.38

Thank you for shopping with us! Popular Tools Dado Sets come with chipper blades for a total of 13/16" width, providing super-smooth, splinter-free cuts. Each comes securely packaged in a wooden case and have been tested prior to shipping to ensure a smooth cut. This is the highest quality industrial grade dado set you will ever use.

## SPECIFICATIONS

| Manufacturer | Popular Tools |
|--------------|---------------|
| Diameter     | 10 in         |
| Bore         | 5/8 in, 1 in  |
| Plate        | 1/8 in        |
| Teeth        | 8T            |