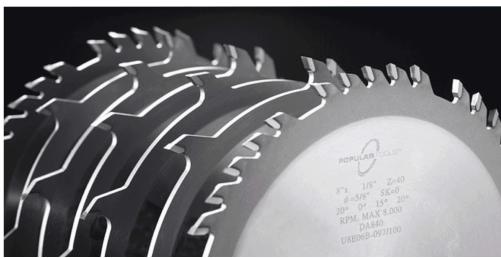

## Item #CFP1040RH, Popular Tools 10 in Dado Outer Blade -Right Side \$65.70

Thank you for shopping with us! Popular Tools Dado Sets come with chipper blades for a total of 13/16" width, providing super-smooth, splinter-free cuts. Each comes securely packaged in a wooden case and have been tested prior to shipping to ensure a smooth cut. This is the highest quality industrial grade dado set you will ever use.

| SPECIFICATIONS |               |
|----------------|---------------|
| Manufacturer   | Popular Tools |
| Diameter       | 10 in         |
| Bore           | 1 in          |
| Hook Angle     | 20 deg        |
| Kerf           | .126 in       |
| Plate          | .098 in       |
| Teeth          | 40T           |
| Туре           | Right Side    |