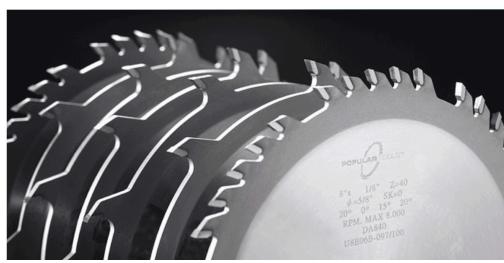

## Item #CFP1040LHN, Popular Tools 10 in Dado Outer Blade -Left Side \$65.70

Thank you for shopping with us! Popular Tools Dado Sets come with chipper blades for a total of 13/16" width, providing super-smooth, splinter-free cuts. Each comes securely packaged in a wooden case and have been tested prior to shipping to ensure a smooth cut. This is the highest quality industrial grade dado set you will ever use.

| SPECIFICATIONS |               |
|----------------|---------------|
| Manufacturer   | Popular Tools |
| Diameter       | 10 in         |
| Bore           | 1 in          |
| Hook Angle     | -2 deg        |
| Kerf           | .126 in       |
| Plate          | .098 in       |
| Teeth          | 40T           |
| Туре           | Left Side     |