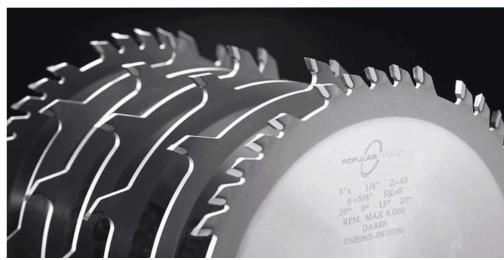

## Item #CFP1040LH, Popular Tools 10 in Dado Outer Blade -Left Side \$65.70

Thank you for shopping with us! Popular Tools Dado Sets come with chipper blades for a total of 13/16" width, providing super-smooth, splinter-free cuts. Each comes securely packaged in a wooden case and have been tested prior to shipping to ensure a smooth cut. This is the highest quality industrial grade dado set you will ever use.

| SPECIFICATIONS |               |
|----------------|---------------|
| Manufacturer   | Popular Tools |
| Diameter       | 10 in         |
| Bore           | 1 in          |
| Hook Angle     | 20 deg        |
| Kerf           | .126 in       |
| Plate          | .098 in       |
| Teeth          | 40T           |
| Туре           | Left Side     |