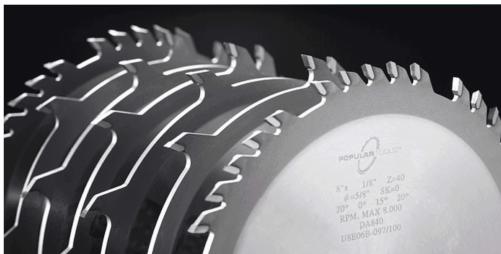

## Item #CFP104058RH, Popular Tools 10 in Dado Outer Blade -Right Side \$65.70

Thank you for shopping with us! Popular Tools Dado Sets come with chipper blades for a total of 13/16" width, providing super-smooth, splinter-free cuts. Each comes securely packaged in a wooden case and have been tested prior to shipping to ensure a smooth cut. This is the highest quality industrial grade dado set you will ever use.

| SPECIFICATIONS |               |
|----------------|---------------|
| Manufacturer   | Popular Tools |
| Diameter       | 10 in         |
| Bore           | 5/8 in        |
| Hook Angle     | 20 deg        |
| Kerf           | .126 in       |
| Plate          | .098 in       |
| Teeth          | 40T           |
| Туре           | Right Side    |