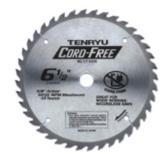

## Item #CF-16560A, Tenryu Cord-free Series for Non-Ferrous \$41.22

Thank you for shopping with us! Non-Ferrous metals include aluminum, brass, bronze, copper, etc. Also for cutting laminated flooring such as Pergo®

| SPECIFICATIONS |                                                                    |
|----------------|--------------------------------------------------------------------|
| Manufacturer   | Tenryu                                                             |
| Application    | For cutting aluminum with 6 1/2 in cordless sawsmany manufacturers |
| Arbor          | 5/8 in                                                             |
| Diameter       | 6 1/2 in                                                           |
| Grind          | ATB                                                                |
| Kerf           | 0.079                                                              |
| Rake           |                                                                    |
| RPM            | 3,900                                                              |
| Teeth          | 60                                                                 |