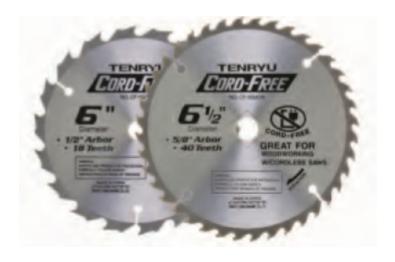

## Edge of Arlington Saw & Tool, Inc.

124 South Collins Arlington, TX 76010

Phone:817-461-7171 • Fax: 817-795-6651

Toll Free: 888-461-7171 Email: <u>info@eoasaw.com</u> Website: www.eoasaw.com

Item #CF-16540W, Tenryu Cord-Free Series Saw Blades for Wood \$26.28

Thank you for shopping with us!

Battery Powered Saw.

First and most complete line of premium saw blades made especially for cordless saws. When it comes to accessory blades, the growth in the cordless saw industry has created a void with the cordfree series' TENRYU has filled the void.

Each blade features: -Ultra-thin, perfectly tensioned steel plates for true run. This saves precious battery power and life. -Precision honed, high-grade carbide for easy, smooth cuts and long life. -Tooth configuration to meet specific cutting material and thickness applications.

| SPECIFICATIONS |        |
|----------------|--------|
| Grind          | ATAF   |
| Kerf           | 0.059  |
| Manufacturer   | Tenryu |
| Teeth          | 40     |