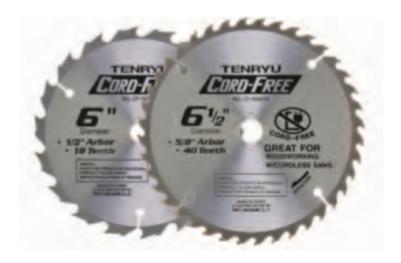

## Edge of Arlington Saw & Tool, Inc.

124 South Collins Arlington, TX 76010

Phone:817-461-7171 • Fax: 817-795-6651

Toll Free: 888-461-7171 Email: <u>info@eoasaw.com</u> Website: www.eoasaw.com

Item #CF-16524WB, Tenryu Cord-Free Series Saw Blades for Wood \$16.92

Each blade features: -Ultra-thin, perfectly tensioned steel plates for true run. This saves precious battery power and life. -Precision honed, high-grade carbide for easy, smooth cuts and long life. -Tooth configuration to meet specific cutting material and thickness applications.

| SPECIFICATIONS |        |
|----------------|--------|
| Grind          | ATAF   |
| Kerf           | 0.059  |
| Manufacturer   | Tenryu |
| Teeth          | 24     |