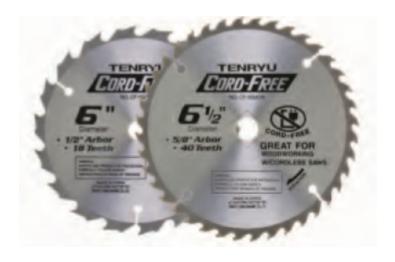

## Edge of Arlington Saw & Tool, Inc.

124 South Collins Arlington, TX 76010

Phone:817-461-7171 • Fax: 817-795-6651

Toll Free: 888-461-7171 Email: <u>info@eoasaw.com</u> Website: www.eoasaw.com

Item #CF-16524W, Tenryu Cord-Free Series Saw Blades for Wood \$22.50

Each blade features: -Ultra-thin, perfectly tensioned steel plates for true run. This saves precious battery power and life. -Precision honed, high-grade carbide for easy, smooth cuts and long life. -Tooth configuration to meet specific cutting material and thickness applications.

| SPECIFICATIONS |        |
|----------------|--------|
| Grind          | ATAF   |
| Kerf           | 0.059  |
| Manufacturer   | Tenryu |
| Teeth          | 24     |