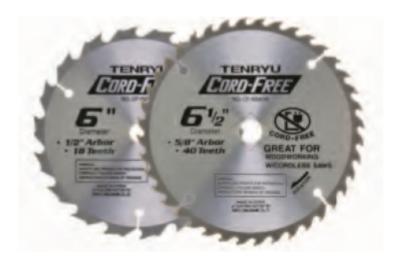

## Item #CF-13550M, Tenryu Cord-Free Series for Ferrous \$50.58

Thank you for shopping with us!

Battery-Powered Saws.

Complete line of steel cutting saw blades made especially for cordless saws; great for mechanical construction (electrical, HVAC, plumbing, etc).

Each Blade
Features:
-Ultra-thin
perfectly-tensioned
steel plates for
true run. This
saves precious
battery power and
life.
-Precision-honed,
high grade carbide
for easy cuts and
long life.

| SPECIFICATIONS |                                                            |
|----------------|------------------------------------------------------------|
| Manufacturer   | Tenryu                                                     |
| Application    | For cutting sheet steel with 5 3/8 in DeWalt cordless saws |
| Arbor          | 10mm                                                       |
| Grind          | MTCG                                                       |
| Kerf           | 0.055                                                      |