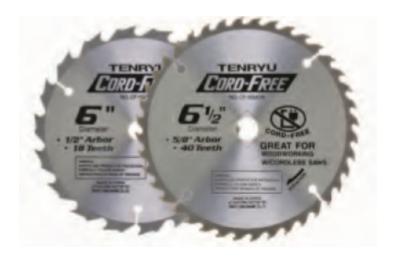

## Item #CF-13530W, Tenryu Cord-Free Series Saw Blades for Wood \$16.56

Thank you for shopping with us!

Battery Powered Saw.

First and most complete line of premium saw blades made especially for cordless saws. When it comes to accessory blades, the growth in the cordless saw industry has created a void with the cordfree series' TENRYU has filled the void.

Each blade features: -Ultra-thin, perfectly tensioned steel plates for true run. This saves precious battery power and life. -Precision honed, high-grade carbide for easy, smooth cuts and long life. -Tooth configuration to meet specific cutting material and thickness applications.

| SPECIFICATIONS |        |
|----------------|--------|
| Grind          | ATAF   |
| Kerf           | 0.047  |
| Manufacturer   | Tenryu |
| Teeth          | 30     |