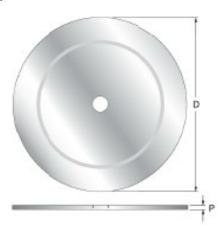

Use on any table saw, radial arm saw, or miter saw.

| SPECIFICATIONS |             |
|----------------|-------------|
| Manufacturer   | Freud Tools |
| Diameter       | 10 in       |
| Bore           | 5/8 in      |
| Plate          | 1/8 in      |