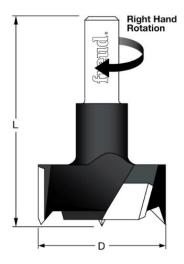

## Item #CB28057R, Freud Industrial Carbide-Tipped Cylinder (Hinge) Boring Bits \$53.57

Thank you for shopping with us! Drills all composition materials, solid surface materials, plywood, hardwood, and softwood. Use on automatic and manual multi-spindle boring machines. These boring bits are designed for accurate boring; the two wing cutters and two spur cutters prevent bottom side tear out. Boring bits are supplied with a 10mm shank with an adjustable top screw, making them compatible with most boring machines. Industrial carbide tips. Designed for superior performance and maximum life. Wood case for easy storage and protection. Freud's Limited Lifetime Guarantee. Ideal For: Freud's Industrial Carbide-Tipped Cylinder (Hinge) Boring Bits are designed for multiple spindle machines.

| SPECIFICATIONS |             |
|----------------|-------------|
| Manufacturer   | Freud Tools |
| Diameter       | 28 mm       |
| Overall Length | 57.5 mm     |
| Rotation       | Right       |
| Shank          | 10 mm       |