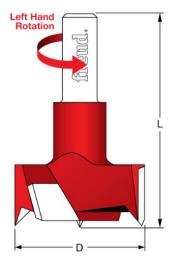

## Item #CB22070L, Freud Industrial Carbide-Tipped Cylinder (Hinge) Boring Bits \$61.38

Thank you for shopping with us!

Drills all composition materials, solid surface materials, plywood, hardwood, and softwood. Use on automatic and manual multi-spindle boring machines.

These boring bits are designed for accurate boring; the two wing cutters and two spur cutters prevent bottom side tear out. Boring bits are supplied with a 10mm shank with an adjustable top screw, making them compatible with most boring machines.

| SPECIFICATIONS |             |
|----------------|-------------|
| Manufacturer   | Freud Tools |
| Diameter       | 22 mm       |
| Overall Length | 70 mm       |
| Rotation       | Left        |
| Shank          | 10 mm       |