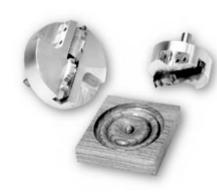

## Item #CB190, Schmidt Multiprofile Rosette Cutter 3 1/2 in Blank Knife \$79.00

Thank you for shopping with us!

Our 2-knife corrugated back rosette tool holders are designed to produce quality rosettes or plinth blocks on low rpm machines such as drill presses, lathes, or (Bridgeport type) milling machines. Available in 3 diameters and 3 shank sizes: 1/2", 3/4", #2 Morse taper. A 1/2" or 3/4" shank is included with the tool. The #2 Morse taper shank is an additional charge. Multiprofile Rosette Cutters