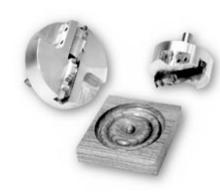

## Item #CB189, Schmidt Multiprofile Rosette Cutter 2 7/8 in Blank Knife \$79.00

Thank you for shopping with us!

Our 2-knife corrugated back rosette tool holders are designed to produce quality rosettes or plinth blocks on low rpm machines such as drill presses, lathes, or (Bridgeport type) milling machines. Available in 3 diameters and 3 shank sizes: 1/2", 3/4", #2 Morse taper. A 1/2" or 3/4" shank is included with the tool. The #2 Morse taper shank is an additional charge. Multiprofile Rosette Cutters