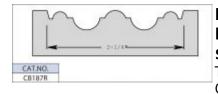

## Item #CB187R, Schmidt 2 1/4 in Standard Profile for Rosette Tool Holders \$131.00

Thank you for shopping with us!

Our 2-knife corrugated back rosette tool holders are designed to produce quality rosettes or plinth blocks on low rpm machines such as drill presses, lathes, or (Bridgeport type) milling machines. Available in 3 diameters and 3 shank sizes: 1/2", 3/4", #2 Morse taper. A 1/2" or 3/4" shank is included with the tool. The #2 Morse taper shank is an additional charge. <u>Multiprofile Rosette Cutters</u>

## SPECIFICATIONS

| Manufacturer | Schmidt                                                                                |
|--------------|----------------------------------------------------------------------------------------|
| Note         | Sold in sets of 2. Item numbers are for Steel Knives. Specify head size when ordering. |
| Size         | 2 1/4 in                                                                               |