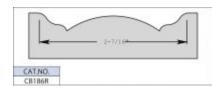

## Item #CB186R, Schmidt 2 7/16 in Standard Profile for Rosette Tool Holders \$131.00

Thank you for shopping with us!

Our 2-knife corrugated back rosette tool holders are designed to produce quality rosettes or plinth blocks on low rpm machines such as drill presses, lathes, or (Bridgeport type) milling machines. Available in 3 diameters and 3 shank sizes: 1/2", 3/4", #2 Morse taper. A 1/2" or 3/4" shank is included with the tool. The #2 Morse taper shank is an additional charge.

**Multiprofile Rosette Cutters** 

| SPECIFICATIONS |                                                                                        |
|----------------|----------------------------------------------------------------------------------------|
| Manufacturer   | Schmidt                                                                                |
| Note           | Sold in sets of 2. Item numbers are for Steel Knives. Specify head size when ordering. |
| Size           | 2 7/16 in                                                                              |