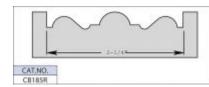

## Item #CB185R, Schmidt 2 1/4 in Standard Profile for Rosette Tool Holders \$131.00

Thank you for shopping with us!

Our 2-knife corrugated back rosette tool holders are designed to produce quality rosettes or plinth blocks on low rpm machines such as drill presses, lathes, or (Bridgeport type) milling machines. Available in 3 diameters and 3 shank sizes: 1/2", 3/4", #2 Morse taper. A 1/2" or 3/4" shank is included with the tool. The #2 Morse taper shank is an additional charge.

**Multiprofile Rosette Cutters** 

| SPECIFICATIONS |                                                                                        |
|----------------|----------------------------------------------------------------------------------------|
| Manufacturer   | Schmidt                                                                                |
| Note           | Sold in sets of 2. Item numbers are for Steel Knives. Specify head size when ordering. |
| Size           | 2 1/4 in                                                                               |