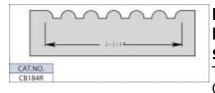

## Item #CB184R, Schmidt 2 1/4 in Standard Profile for Rosette Tool Holders \$131.00

Thank you for shopping with us!

Our 2-knife corrugated back rosette tool holders are designed to produce quality rosettes or plinth blocks on low rpm machines such as drill presses, lathes, or (Bridgeport type) milling machines. Available in 3 diameters and 3 shank sizes: 1/2", 3/4", #2 Morse taper. A 1/2" or 3/4" shank is included with the tool. The #2 Morse taper shank is an additional charge. <u>Multiprofile Rosette Cutters</u>

| SPEC | FICAT | IONS  |
|------|-------|-------|
| SPEC | FICAT | CIUIS |

| Manufacturer | Schmidt                                                                                |
|--------------|----------------------------------------------------------------------------------------|
| Note         | Sold in sets of 2. Item numbers are for Steel Knives. Specify head size when ordering. |
| Size         | 2 1/4 in                                                                               |