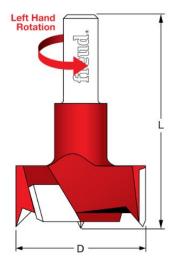

## Item #CB16070L, Freud Industrial Carbide-Tipped Cylinder (Hinge) Boring Bits \$57.21

Thank you for shopping with us!

Drills all composition materials, solid surface materials, plywood, hardwood, and softwood. Use on automatic and manual multi-spindle boring machines.

These boring bits are designed for accurate boring; the two wing cutters and two spur cutters prevent bottom side tear out. Boring bits are supplied with a 10mm shank with an adjustable top screw, making them compatible with most boring machines.

| SPECIFICATIONS |             |
|----------------|-------------|
| Manufacturer   | Freud Tools |
| Diameter       | 16 mm       |
| Overall Length | 70 mm       |
| Rotation       | Left        |
| Shank          | 10 mm       |