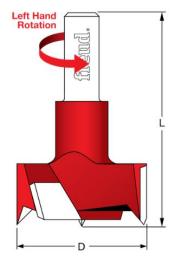

## Item #CB16057L, Freud Industrial Carbide-Tipped Cylinder (Hinge) Boring Bits \$39.50

Thank you for shopping with us!

Drills all composition materials, solid surface materials, plywood, hardwood, and softwood. Use on automatic and manual multi-spindle boring machines.

These boring bits are designed for accurate boring; the two wing cutters and two spur cutters prevent bottom side tear out. Boring bits are supplied with a 10mm shank with an adjustable top screw, making them compatible with most boring machines.

| SPECIFICATIONS |             |
|----------------|-------------|
| Manufacturer   | Freud Tools |
| Diameter       | 16 mm       |
| Overall Length | 57.5 mm     |
| Rotation       | Left        |
| Shank          | 10 mm       |