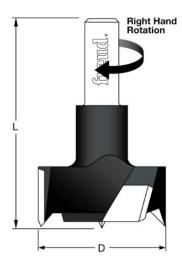

## Item #CB15070R, Freud Industrial Carbide-Tipped Cylinder (Hinge) Boring Bits \$57.21

Thank you for shopping with us!

Drills all composition materials, solid surface materials, plywood, hardwood, and softwood. Use on automatic and manual multi-spindle boring machines.

These boring bits are designed for accurate boring; the two wing cutters and two spur cutters prevent bottom side tear out. Boring bits are supplied with a 10mm shank with an adjustable top screw, making them compatible with most boring machines.

| SPECIFICATIONS |             |
|----------------|-------------|
| Manufacturer   | Freud Tools |
| Diameter       | 15 mm       |
| Overall Length | 70 mm       |
| Rotation       | Right       |
| Shank          | 10 mm       |